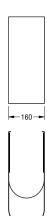

### KWC-No.

2000057727 trap cover, surface high-polished

Wall mounted trap cover, stainless steel, material thickness 1 mm, not closed at bottom, includes screws, dowels and brackets.

Surface high-polished Dimensions 160 x 390 x 430 mm (W x H x D)

| stainless steel                |
|--------------------------------|
| 1.4301 Chrome Nickel steel V2A |
| 1 mm                           |
| 430 mm                         |
| 390 mm                         |
| 160 mm                         |
| high polished                  |
| wall mounting                  |