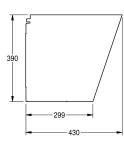

### KWC-No.

2000057727 trap cover, surface high-polished

Wall mounted trap cover, stainless steel, material thickness 1 mm, not closed at bottom, includes screws, dowels and brackets.

Surface high-polished Dimensions 160 x 390 x 430 mm (W x H x D)

| stainless steel                |
|--------------------------------|
| 1.4301 Chrome Nickel steel V2A |
| 1 mm                           |
| 430 mm                         |
| 390 mm                         |
| 160 mm                         |
| high polished                  |
| wall mounting                  |