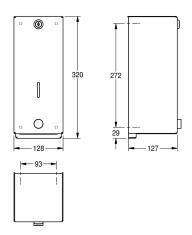

#### KWC-No.

**2000057729**Dimensions 128 x 320 x 127 mm (W x H x D)

Soap dispenser for wall mounting, stainless steel, surface satin finished, material thickness 14 gauge (2 mm), casing is held in place by a stainless steel rod fixed to the mounting plate and a security lock, suitable for liquid soaps and lotions, 1 liter soap tank,

push button on front, includes stainless steel screws and dowels.

Dimensions  $128 \times 320 \times 127 \text{ mm } (W \times H \times D)$ 

| 1                              |
|--------------------------------|
| liter                          |
| screw-lock                     |
| stainless steel                |
| 1.4301 Chrome Nickel steel V2A |
| 2 mm                           |
| 127 mm                         |
| 320 mm                         |
| 128 mm                         |
| satin finished                 |
| liquid soap                    |
| screw                          |
| wall mounting                  |
| manual operation               |
| integrated refillable tank     |