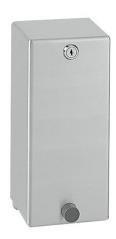

#### KWC-No.

**2000057729**Dimensions 128 x 320 x 127 mm (W x H x D)

Soap dispenser for wall mounting, stainless steel, surface satin finished, material thickness 14 gauge (2 mm), casing is held in place by a stainless steel rod fixed to the mounting plate and a security lock, suitable for liquid soaps and lotions, 1 liter soap tank,

push button on front, includes stainless steel screws and dowels.

Dimensions  $128 \times 320 \times 127 \text{ mm } (W \times H \times D)$ 