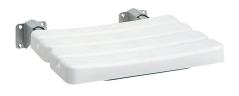

### KWC-No.

**2000057738** Dimensions 484 x 115 x 526 mm (W x H x D)

Foldable shower seat for wall mounting, stainless steel, surface satin finished, 32 mm pipe diameter, material thickness 1.2 mm, mounting through eight drilling holes, two prefixed white seat battens made of polyethylene, includes stainless steel screws and

### dowels.

Dimensions 484 x 115 x 526 mm (W x H x D)