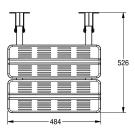

### KWC-No.

**2000057738** Dimensions 484 x 115 x 526 mm (W x H x D)

Foldable shower seat for wall mounting, stainless steel, surface satin finished, 32 mm pipe diameter, material thickness 1.2 mm, mounting through eight drilling holes, two prefixed white seat battens made of polyethylene, includes stainless steel screws and

### dowels.

Dimensions 484 x 115 x 526 mm (W x H x D)