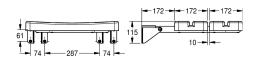

### KWC-No.

**2000057738** Dimensions 484 x 115 x 526 mm (W x H x D)

Foldable shower seat for wall mounting, stainless steel, surface satin finished, 32 mm pipe diameter, material thickness 1.2 mm, mounting through eight drilling holes, two prefixed white seat battens made of polyethylene, includes stainless steel screws and

### dowels.

Dimensions 484 x 115 x 526 mm (W x H x D)