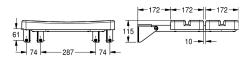

### KWC-No.

2000057738 Dimensions 484 x 115 x 526 mm (W x H x D)

Foldable shower seat for wall mounting, stainless steel, surface satin finished, 32 mm pipe diameter, material thickness 1.2 mm, mounting through eight drilling holes, two prefixed white seat battens made of polyethylene, includes stainless steel screws and

dowels.

Dimensions  $484 \times 115 \times 526 \text{ mm } (W \times H \times D)$ 

## Technical Data

| back                    | no                             |
|-------------------------|--------------------------------|
| bending angle           | 0 Degree                       |
| colour                  | white                          |
| number of fixing points | 2                              |
| hidden fixing           | no                             |
| hinged                  | yes                            |
| material                | stainless steel                |
| material code           | 1.4301 Chrome Nickel steel V2A |
| material thickness      | 1.2 mm                         |
| overall depth           | 526 mm                         |
| overall height          | 115 mm                         |
| overall width           | 484 mm                         |
| pipe diameter           | 32 mm                          |
| surface finish          | satin finished                 |
| type of fixing          | screw                          |
| type of grab rail       | showerseat                     |
| type of mounting        | wall mounting                  |
|                         |                                |