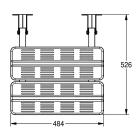

### KWC-No.

2000057738 Dimensions 484 x 115 x 526 mm (W x H x D)

Foldable shower seat for wall mounting, stainless steel, surface satin finished, 32 mm pipe diameter, material thickness 1.2 mm, mounting through eight drilling holes, two prefixed white seat battens made of polyethylene, includes stainless steel screws and

dowels.

Dimensions  $484 \times 115 \times 526 \text{ mm } (W \times H \times D)$ 

## Technical Data

| back                    | no                             |
|-------------------------|--------------------------------|
| bending angle           | 0 Degree                       |
| colour                  | white                          |
| number of fixing points | 2                              |
| hidden fixing           | no                             |
| hinged                  | yes                            |
| material                | stainless steel                |
| material code           | 1.4301 Chrome Nickel steel V2A |
| material thickness      | 1.2 mm                         |
| overall depth           | 526 mm                         |
| overall height          | 115 mm                         |
| overall width           | 484 mm                         |
| pipe diameter           | 32 mm                          |
| surface finish          | satin finished                 |
| type of fixing          | screw                          |
| type of grab rail       | showerseat                     |
| type of mounting        | wall mounting                  |
|                         |                                |