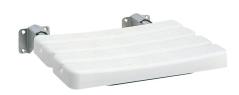

# **KWC** CONTINA

Foldable shower seat

### KWC-No.

2000057738 Dimensions 484 x 115 x 526 mm (W x H x D)

Foldable shower seat for wall mounting, stainless steel, surface satin finished, 32 mm pipe diameter, material thickness 1.2 mm, mounting through eight drilling holes, two prefixed white seat battens made of polyethylene, includes stainless steel screws and