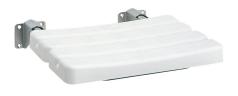

### KWC-No.

**2000057738** Dimensions 484 x 115 x 526 mm (W x H x D)

Foldable shower seat for wall mounting, stainless steel, surface satin finished, 32 mm pipe diameter, material thickness 1.2 mm, mounting through eight drilling holes, two prefixed white seat battens made of polyethylene, includes stainless steel screws and

### dowels.

Dimensions 484 x 115 x 526 mm (W x H x D)