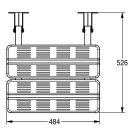

### KWC-No.

**2000057738** Dimensions 484 x 115 x 526 mm (W x H x D)

Foldable shower seat for wall mounting, stainless steel, surface satin finished, 32 mm pipe diameter, material thickness 1.2 mm, mounting through eight drilling holes, two prefixed white seat battens made of polyethylene, includes stainless steel screws and

### dowels.

Dimensions 484 x 115 x 526 mm (W x H x D)

#### Technical Data

| back                    | no          |
|-------------------------|-------------|
| bending angle           | 0 Degree    |
| colour                  | white       |
| number of fixing points | 2           |
| hidden fixing           | no          |
| hinged                  | yes         |
| material                | stainless   |
| material code           | 1.4301 C    |
| material thickness      | 1.2 mm      |
| overall depth           | 526 mm      |
| overall height          | 115 mm      |
| overall width           | 484 mm      |
| pipe diameter           | 32 mm       |
| surface finish          | satin finis |
| type of fixing          | screw       |
| type of grab rail       | showerse    |
| type of mounting        | wall mour   |