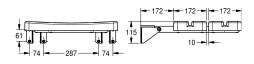

### KWC-No.

**2000057738** Dimensions 484 x 115 x 526 mm (W x H x D)

Foldable shower seat for wall mounting, stainless steel, surface satin finished, 32 mm pipe diameter, material thickness 1.2 mm, mounting through eight drilling holes, two prefixed white seat battens made of polyethylene, includes stainless steel screws and

### dowels.

Dimensions 484 x 115 x 526 mm (W x H x D)

#### Technical Data

| back                    | no          |
|-------------------------|-------------|
| bending angle           | 0 Degree    |
| colour                  | white       |
| number of fixing points | 2           |
| hidden fixing           | no          |
| hinged                  | yes         |
| material                | stainless   |
| material code           | 1.4301 C    |
| material thickness      | 1.2 mm      |
| overall depth           | 526 mm      |
| overall height          | 115 mm      |
| overall width           | 484 mm      |
| pipe diameter           | 32 mm       |
| surface finish          | satin finis |
| type of fixing          | screw       |
| type of grab rail       | showerse    |
| type of mounting        | wall mour   |