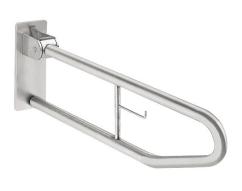

## Modell-Linie: CONTINA | CNTX70C

Grab rails | Grab rail

### KWC-No.

**2000103669**Dimensions 100 x 249 x 850 mm (W x H x D)

2000057751 Lenght 700 mm

Foldable grab rail with toilet roll holder for wall mounting, stainless steel, surface satin finished, rough polishing for better surface feel, 32 mm pipe diameter, material thickness 1.2 mm, integrated toilet roll holder, prevention against unmeant folding, gum rubber stop

### overall depth

850 mm

700 mm

absorber, 4 mm thick mounting plate with three fixing holes, includes stainless steel screws and dowels.

Lenght 700 mm