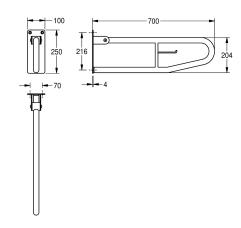

### KWC-No.

**2000103669**Dimensions 100 x 249 x 850 mm (W x H x D)

2000057751 Lenght 700 mm

Foldable grab rail with toilet roll holder for wall mounting, stainless steel, surface satin finished, rough polishing for better surface feel, 32 mm pipe diameter, material thickness 1.2 mm, integrated toilet roll holder, prevention against unmeant folding, gum rubber stop

### overall depth

850 mm

700 mm

absorber, 4 mm thick mounting plate with three fixing holes, includes stainless steel screws and dowels.

Lenght 700 mm

# **Technical Data**

| back                    | no                             |
|-------------------------|--------------------------------|
| bending angle           | 180 Degree                     |
| colour                  | no colour                      |
| number of fixing points | 1                              |
| hidden fixing           | no                             |
| hinged                  | yes                            |
| material                | stainless steel                |
| material code           | 1.4301 Chrome Nickel steel V2A |
| material thickness      | 1.2 mm                         |
| overall depth           | 700 mm                         |
| overall height          | 249 mm                         |
| overall width           | 100 mm                         |
| pipe diameter           | 32 mm                          |
| surface finish          | satin finished                 |
| type of fixing          | screw                          |
| type of grab rail       | support bar                    |
| type of mounting        | wall mounting                  |
|                         |                                |