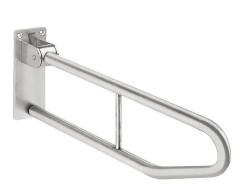

## **KWC** CONTINA Foldable grab

Foldable grab rail without toilet roll holder for wall mounting, stainless steel, surface satin finished, rough polishing for better surface feel, 32 mm pipe diameter, material thickness 1.2 mm, prevention against unmeant folding, gum rubber stop absorber, 4

## mm thick mounting plate with three fixing holes, includes stainless steel screws and dowels.

Length 700 mm