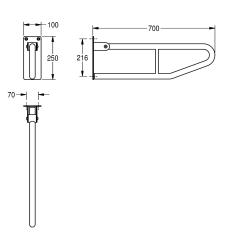

## **Modell-Linie: CONTINA | CNTX70D** Grab rails | Grab rail

| KWC-No.                                                        | overall depth |
|----------------------------------------------------------------|---------------|
| <b>2000103670</b><br>Dimensions 100 x 250 x 850 mm (W x H x D) | 850 mm        |
| <b>2000057753</b><br>Lenght 600 mm                             | 600 mm        |
| <b>2000057752</b><br>Lenght 700 mm                             | 700 mm        |

## Technical Data

| back                    | no           |
|-------------------------|--------------|
| bending angle           | 180 Degr     |
| colour                  | no colour    |
| number of fixing points | 1            |
| hidden fixing           | no           |
| hinged                  | yes          |
| material                | stainless    |
| material code           | 1.4301 C     |
| material thickness      | 1.2 mm       |
| overall depth           | 700 mm       |
| overall height          | 250 mm       |
| overall width           | 100 mm       |
| pipe diameter           | 32 mm        |
| surface finish          | satin finisl |
| type of fixing          | screw        |
| type of grab rail       | support b    |
| type of mounting        | wall mour    |

| no          |                        |
|-------------|------------------------|
| 180 Degr    | ee                     |
| no colour   |                        |
| 1           |                        |
| no          |                        |
| yes         |                        |
| stainless   | steel                  |
| 1.4301 C    | nrome Nickel steel V2A |
| 1.2 mm      |                        |
| 700 mm      |                        |
| 250 mm      |                        |
| 100 mm      |                        |
| 32 mm       |                        |
| satin finis | ned                    |
| screw       |                        |
| support b   | ar                     |