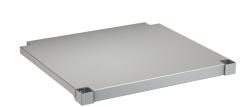

## MAXIMA Shelf for Maxima

Modell-Linie: MAXIMA | MAXT140-60 Catering sinks | Complementary parts catering

| KWC-No.                                                      | overall depth | overall width |
|--------------------------------------------------------------|---------------|---------------|
| 2000057716<br>Shelf for frame, made of chromium nickel steel | 548 mm        | 1,186 mm      |
| 2000057755<br>Shelf for frame, made of chromium nickel steel | 648 mm        | 1,186 mm      |
| 2000057756<br>Shelf for frame, made of chromium nickel steel | 548 mm        | 1,386 mm      |
| 2000057757<br>Shelf for frame, made of chromium nickel steel | 648 mm        | 1,386 mm      |
| 2000057758 Shelf for frame, made of chromium nickel steel    | 548 mm        | 1,586 mm      |
| 2000057759 Shelf for frame, made of chromium nickel steel    | 548 mm        | 1,986 mm      |
| 2000057760<br>Shelf for frame, made of chromium nickel steel | 648 mm        | 1,986 mm      |
| 2000057761<br>Shelf for frame, made of chromium nickel steel | 548 mm        | 2,586 mm      |
| 2000057763<br>Shelf for frame, made of chromium nickel steel | 548 mm        | 586 mm        |
| 2000100002<br>Shelf for frame, made of chromium nickel steel | 648 mm        | 686 mm        |
| 2000100003<br>Shelf for frame, made of chromium nickel steel | 548 mm        | 686 mm        |
| 2000100004<br>Shelf for frame, made of chromium nickel steel | 648 mm        | 2,586 mm      |

shelve for KWC commercial sinks with 600 or 700 mm depth, stainless steel, surface satin finished, material thickness 1.2 mm, inclusive shelve holder.

For MAXS sinks (600 mm deep, 1400 mm wide)