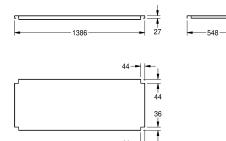

## Technical Data

| material           | stainless steel                |  |
|--------------------|--------------------------------|--|
| material code      | 1.4301 Chrome Nickel steel V2A |  |
| material thickness | 1.2 mm                         |  |
| overall depth      | 548 mm                         |  |
| overall height     | 41 mm                          |  |
| overall width      | 1,386 mm                       |  |
| surface finish     | satin finished                 |  |
| type of fixing     | screw                          |  |
| type of mounting   | mounted on product             |  |
|                    |                                |  |