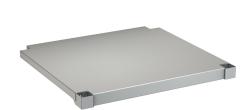

## MAXIMA Shelf for Maxima

Modell-Linie: MAXIMA | MAXT140-60 Catering sinks | Complementary parts catering

| KWC-No.                                                      | overall depth | overall width |
|--------------------------------------------------------------|---------------|---------------|
| 2000057716<br>Shelf for frame, made of chromium nickel steel | 548 mm        | 1,186 mm      |
| 2000057755<br>Shelf for frame, made of chromium nickel steel | 648 mm        | 1,186 mm      |
| 2000057756<br>Shelf for frame, made of chromium nickel steel | 548 mm        | 1,386 mm      |
| 2000057757<br>Shelf for frame, made of chromium nickel steel | 648 mm        | 1,386 mm      |
| 2000057758<br>Shelf for frame, made of chromium nickel steel | 548 mm        | 1,586 mm      |
| 2000057759<br>Shelf for frame, made of chromium nickel steel | 548 mm        | 1,986 mm      |
| 2000057760<br>Shelf for frame, made of chromium nickel steel | 648 mm        | 1,986 mm      |
| 2000057761<br>Shelf for frame, made of chromium nickel steel | 548 mm        | 2,586 mm      |
| 2000057763<br>Shelf for frame, made of chromium nickel steel | 548 mm        | 586 mm        |
| 2000100002<br>Shelf for frame, made of chromium nickel steel | 648 mm        | 686 mm        |
| 2000100003<br>Shelf for frame, made of chromium nickel steel | 548 mm        | 686 mm        |
| 2000100004<br>Shelf for frame, made of chromium nickel steel | 648 mm        | 2,586 mm      |

shelve for KWC commercial sinks with 600 or 700 mm depth, stainless steel, surface satin finished, material thickness 1.2 mm, inclusive shelve holder.

For MAXS sinks (600 mm deep, 1400 mm wide)