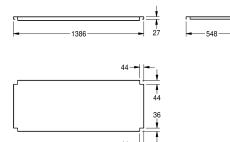

## Technical Data

| material           | stainless steel                |  |
|--------------------|--------------------------------|--|
| material code      | 1.4301 Chrome Nickel steel V2A |  |
| material thickness | 1.2 mm                         |  |
| overall depth      | 548 mm                         |  |
| overall height     | 41 mm                          |  |
| overall width      | 1,386 mm                       |  |
| surface finish     | satin finished                 |  |
| type of fixing     | screw                          |  |
| type of mounting   | mounted on product             |  |
|                    |                                |  |