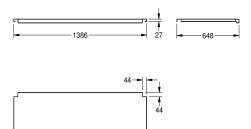

## Technical Data

| material           | stainless steel                |  |
|--------------------|--------------------------------|--|
| material code      | 1.4301 Chrome Nickel steel V2A |  |
| material thickness | 1.2 mm                         |  |
| overall depth      | 648 mm                         |  |
| overall height     | 41 mm                          |  |
| overall width      | 1,386 mm                       |  |
| surface finish     | satin finished                 |  |
| type of fixing     | screw                          |  |
| type of mounting   | mounted on product             |  |
|                    |                                |  |