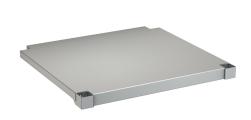

## MAXIMA Shelf for Maxima

Modell-Linie: MAXIMA | MAXT140-70 Catering sinks | Complementary parts catering

| KWC-No.                                                      | overall depth | overall width |
|--------------------------------------------------------------|---------------|---------------|
| 2000057716<br>Shelf for frame, made of chromium nickel steel | 548 mm        | 1,186 mm      |
| 2000057755<br>Shelf for frame, made of chromium nickel steel | 648 mm        | 1,186 mm      |
| 2000057756<br>Shelf for frame, made of chromium nickel steel | 548 mm        | 1,386 mm      |
| 2000057757<br>Shelf for frame, made of chromium nickel steel | 648 mm        | 1,386 mm      |
| 2000057758<br>Shelf for frame, made of chromium nickel steel | 548 mm        | 1,586 mm      |
| 2000057759<br>Shelf for frame, made of chromium nickel steel | 548 mm        | 1,986 mm      |
| 2000057760<br>Shelf for frame, made of chromium nickel steel | 648 mm        | 1,986 mm      |
| 2000057761<br>Shelf for frame, made of chromium nickel steel | 548 mm        | 2,586 mm      |
| 2000057763<br>Shelf for frame, made of chromium nickel steel | 548 mm        | 586 mm        |
| 2000100002<br>Shelf for frame, made of chromium nickel steel | 648 mm        | 686 mm        |
| 2000100003<br>Shelf for frame, made of chromium nickel steel | 548 mm        | 686 mm        |
| 2000100004<br>Shelf for frame, made of chromium nickel steel | 648 mm        | 2,586 mm      |

shelve for KWC commercial sinks with 600 or 700 mm depth, stainless steel, surface satin finished, material thickness 1.2 mm, inclusive shelve holder.

For MAXL sinks (700 mm deep, 1400 mm wide)