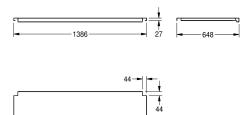

## Technical Data

| material           | stainless steel                |
|--------------------|--------------------------------|
| material code      | 1.4301 Chrome Nickel steel V2A |
| material thickness | 1.2 mm                         |
| overall depth      | 648 mm                         |
| overall height     | 41 mm                          |
| overall width      | 1,386 mm                       |
| surface finish     | satin finished                 |
| type of fixing     | screw                          |
| type of mounting   | mounted on product             |
|                    |                                |