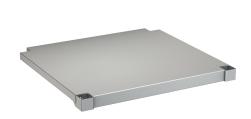

## MAXIMA Shelf for Maxima

Modell-Linie: MAXIMA | MAXT140-70 Catering sinks | Complementary parts catering

| overall depth | overall width                                                                  |
|---------------|--------------------------------------------------------------------------------|
| 548 mm        | 1,186 mm                                                                       |
| 648 mm        | 1,186 mm                                                                       |
| 548 mm        | 1,386 mm                                                                       |
| 648 mm        | 1,386 mm                                                                       |
| 548 mm        | 1,586 mm                                                                       |
| 548 mm        | 1,986 mm                                                                       |
| 648 mm        | 1,986 mm                                                                       |
| 548 mm        | 2,586 mm                                                                       |
| 548 mm        | 586 mm                                                                         |
| 648 mm        | 686 mm                                                                         |
| 548 mm        | 686 mm                                                                         |
| 648 mm        | 2,586 mm                                                                       |
|               | 548 mm  648 mm  548 mm |

shelve for KWC commercial sinks with 600 or 700 mm depth, stainless steel, surface satin finished, material thickness 1.2 mm, inclusive shelve holder.

For MAXL sinks (700 mm deep, 1400 mm wide)