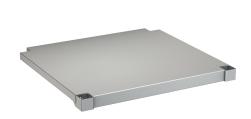

shelve for KWC commercial sinks with 600 or 700 mm depth, stainless steel, surface satin finished, material thickness 1.2 mm, inclusive shelve holder.

For MAXL sinks (700 mm deep, 1400 mm wide)