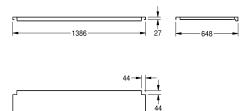

## Technical Data

| material           | stainless steel                |  |
|--------------------|--------------------------------|--|
| material code      | 1.4301 Chrome Nickel steel V2A |  |
| material thickness | 1.2 mm                         |  |
| overall depth      | 648 mm                         |  |
| overall height     | 41 mm                          |  |
| overall width      | 1,386 mm                       |  |
| surface finish     | satin finished                 |  |
| type of fixing     | screw                          |  |
| type of mounting   | mounted on product             |  |
|                    |                                |  |