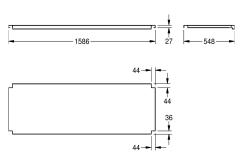

## Technical Data

| and the state of t | - Andreas - Andre              |  |
|--------------------------------------------------------------------------------------------------------------------------------------------------------------------------------------------------------------------------------------------------------------------------------------------------------------------------------------------------------------------------------------------------------------------------------------------------------------------------------------------------------------------------------------------------------------------------------------------------------------------------------------------------------------------------------------------------------------------------------------------------------------------------------------------------------------------------------------------------------------------------------------------------------------------------------------------------------------------------------------------------------------------------------------------------------------------------------------------------------------------------------------------------------------------------------------------------------------------------------------------------------------------------------------------------------------------------------------------------------------------------------------------------------------------------------------------------------------------------------------------------------------------------------------------------------------------------------------------------------------------------------------------------------------------------------------------------------------------------------------------------------------------------------------------------------------------------------------------------------------------------------------------------------------------------------------------------------------------------------------------------------------------------------------------------------------------------------------------------------------------------------|--------------------------------|--|
| material                                                                                                                                                                                                                                                                                                                                                                                                                                                                                                                                                                                                                                                                                                                                                                                                                                                                                                                                                                                                                                                                                                                                                                                                                                                                                                                                                                                                                                                                                                                                                                                                                                                                                                                                                                                                                                                                                                                                                                                                                                                                                                                       | stainless steel                |  |
| material code                                                                                                                                                                                                                                                                                                                                                                                                                                                                                                                                                                                                                                                                                                                                                                                                                                                                                                                                                                                                                                                                                                                                                                                                                                                                                                                                                                                                                                                                                                                                                                                                                                                                                                                                                                                                                                                                                                                                                                                                                                                                                                                  | 1.4301 Chrome Nickel steel V2A |  |
| material thickness                                                                                                                                                                                                                                                                                                                                                                                                                                                                                                                                                                                                                                                                                                                                                                                                                                                                                                                                                                                                                                                                                                                                                                                                                                                                                                                                                                                                                                                                                                                                                                                                                                                                                                                                                                                                                                                                                                                                                                                                                                                                                                             | 1.2 mm                         |  |
| overall depth                                                                                                                                                                                                                                                                                                                                                                                                                                                                                                                                                                                                                                                                                                                                                                                                                                                                                                                                                                                                                                                                                                                                                                                                                                                                                                                                                                                                                                                                                                                                                                                                                                                                                                                                                                                                                                                                                                                                                                                                                                                                                                                  | 548 mm                         |  |
| overall height                                                                                                                                                                                                                                                                                                                                                                                                                                                                                                                                                                                                                                                                                                                                                                                                                                                                                                                                                                                                                                                                                                                                                                                                                                                                                                                                                                                                                                                                                                                                                                                                                                                                                                                                                                                                                                                                                                                                                                                                                                                                                                                 | 41 mm                          |  |
| overall width                                                                                                                                                                                                                                                                                                                                                                                                                                                                                                                                                                                                                                                                                                                                                                                                                                                                                                                                                                                                                                                                                                                                                                                                                                                                                                                                                                                                                                                                                                                                                                                                                                                                                                                                                                                                                                                                                                                                                                                                                                                                                                                  | 1,586 mm                       |  |
| surface finish                                                                                                                                                                                                                                                                                                                                                                                                                                                                                                                                                                                                                                                                                                                                                                                                                                                                                                                                                                                                                                                                                                                                                                                                                                                                                                                                                                                                                                                                                                                                                                                                                                                                                                                                                                                                                                                                                                                                                                                                                                                                                                                 | satin finished                 |  |
| type of fixing                                                                                                                                                                                                                                                                                                                                                                                                                                                                                                                                                                                                                                                                                                                                                                                                                                                                                                                                                                                                                                                                                                                                                                                                                                                                                                                                                                                                                                                                                                                                                                                                                                                                                                                                                                                                                                                                                                                                                                                                                                                                                                                 | screw                          |  |
| type of mounting                                                                                                                                                                                                                                                                                                                                                                                                                                                                                                                                                                                                                                                                                                                                                                                                                                                                                                                                                                                                                                                                                                                                                                                                                                                                                                                                                                                                                                                                                                                                                                                                                                                                                                                                                                                                                                                                                                                                                                                                                                                                                                               | mounted on product             |  |