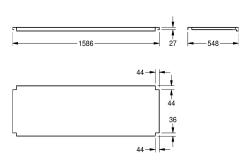

## Technical Data

| material           | stainless steel                |  |
|--------------------|--------------------------------|--|
| material code      | 1.4301 Chrome Nickel steel V2A |  |
| material thickness | 1.2 mm                         |  |
| overall depth      | 548 mm                         |  |
| overall height     | 41 mm                          |  |
| overall width      | 1,586 mm                       |  |
| surface finish     | satin finished                 |  |
| type of fixing     | screw                          |  |
| type of mounting   | mounted on product             |  |
|                    |                                |  |