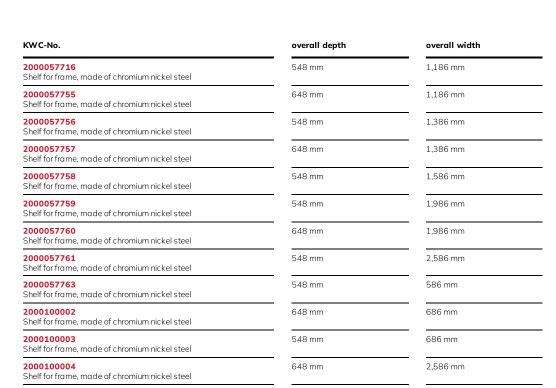

## **Technical Data**

| material           | stainless steel                |
|--------------------|--------------------------------|
| material code      | 1.4301 Chrome Nickel steel V2A |
| material thickness | 1.2 mm                         |
| overall depth      | 548 mm                         |
| overall height     | 41 mm                          |
| overall width      | 1,986 mm                       |
| surface finish     | satin finished                 |
| type of fixing     | screw                          |
| type of mounting   | mounted on product             |