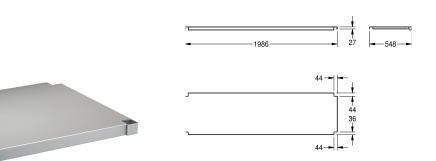

## Modell-Linie: MAXIMA | MAXT200-60

Catering sinks | Complementary parts catering

shelve for KWC commercial sinks with 600 or 700 mm depth, stainless steel, surface satin finished, material thickness 1.2 mm, inclusive shelve holder.

## **Technical Data**

| material           | stainless steel                |
|--------------------|--------------------------------|
| material code      | 1.4301 Chrome Nickel steel V2A |
| material thickness | 1.2 mm                         |
| overall depth      | 548 mm                         |
| overall height     | 41 mm                          |
| overall width      | 1,986 mm                       |
| surface finish     | satin finished                 |
| type of fixing     | screw                          |
| type of mounting   | mounted on product             |