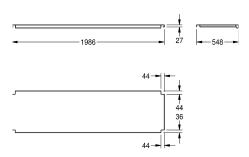

shelve for KWC commercial sinks with 600 or 700 mm depth, stainless steel, surface satin finished, material thickness 1.2 mm, inclusive shelve holder.

| stainless steel                |
|--------------------------------|
| 1.4301 Chrome Nickel steel V2A |
| 1.2 mm                         |
| 548 mm                         |
| 41 mm                          |
| 1,986 mm                       |
| satin finished                 |
| screw                          |
| mounted on product             |