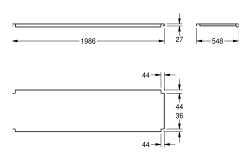

## Technical Data

| material           | stainless steel                |  |
|--------------------|--------------------------------|--|
| material code      | 1.4301 Chrome Nickel steel V2A |  |
| material thickness | 1.2 mm                         |  |
| overall depth      | 548 mm                         |  |
| overall height     | 41 mm                          |  |
| overall width      | 1,986 mm                       |  |
| surface finish     | satin finished                 |  |
| type of fixing     | screw                          |  |
| type of mounting   | mounted on product             |  |
|                    |                                |  |