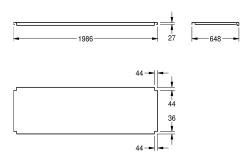

## Technical Data

| material           | stainless steel                |
|--------------------|--------------------------------|
| material code      | 1.4301 Chrome Nickel steel V2A |
| material thickness | 1.2 mm                         |
| overall depth      | 648 mm                         |
| overall height     | 41 mm                          |
| overall width      | 1,986 mm                       |
| surface finish     | satin finished                 |
| type of fixing     | screw                          |
| type of mounting   | mounted on product             |
|                    |                                |