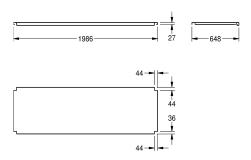

## Technical Data

| material           | stainless steel                |  |
|--------------------|--------------------------------|--|
| material code      | 1.4301 Chrome Nickel steel V2A |  |
| material thickness | 1.2 mm                         |  |
| overall depth      | 648 mm                         |  |
| overall height     | 41 mm                          |  |
| overall width      | 1,986 mm                       |  |
| surface finish     | satin finished                 |  |
| type of fixing     | screw                          |  |
| type of mounting   | mounted on product             |  |
|                    |                                |  |