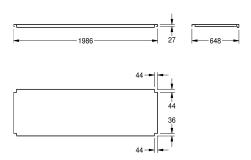

## Technical Data

| material           | stainless steel                |  |
|--------------------|--------------------------------|--|
| material code      | 1.4301 Chrome Nickel steel V2A |  |
| material thickness | 1.2 mm                         |  |
| overall depth      | 648 mm                         |  |
| overall height     | 41 mm                          |  |
| overall width      | 1,986 mm                       |  |
| surface finish     | satin finished                 |  |
| type of fixing     | screw                          |  |
| type of mounting   | mounted on product             |  |
|                    |                                |  |