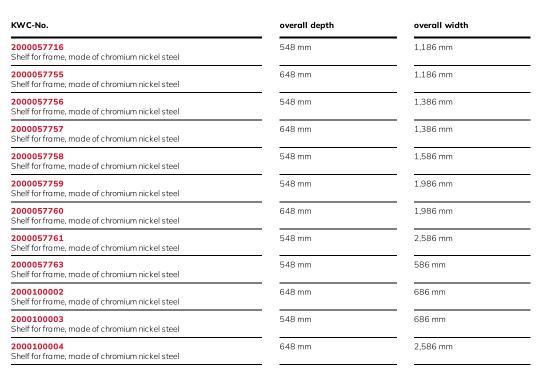

## **KWC** MAXIMA Shelf for Maxima

## Modell-Linie: MAXIMA | MAXT60-60

Catering sinks | Complementary parts catering



44





shelve for KWC commercial sinks with 600 or 700 mm depth, stainless steel, surface satin finished, material thickness 1.2 mm, inclusive shelve holder.

For MAXS sinks (600 mm deep, 600 mm wide)

## **Technical Data**

| stainless steel                |                                                                                            |
|--------------------------------|--------------------------------------------------------------------------------------------|
| 1.4301 Chrome Nickel steel V2A |                                                                                            |
| 1.2 mm                         |                                                                                            |
| 548 mm                         |