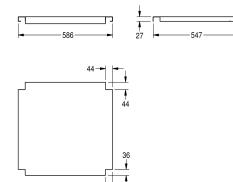

## **Technical Data**

| stainless steel                |                                                                                            |
|--------------------------------|--------------------------------------------------------------------------------------------|
| 1.4301 Chrome Nickel steel V2A |                                                                                            |
| 1.2 mm                         |                                                                                            |
| 548 mm                         |                                                                                            |
| 41 mm                          |                                                                                            |
| 586 mm                         |                                                                                            |
| satin finished                 |                                                                                            |
| screw                          |                                                                                            |
| mounted on product             |                                                                                            |
|                                | 1.4301 Chrome Nickel steel V2A   1.2 mm   548 mm   41 mm   586 mm   satin finished   screw |