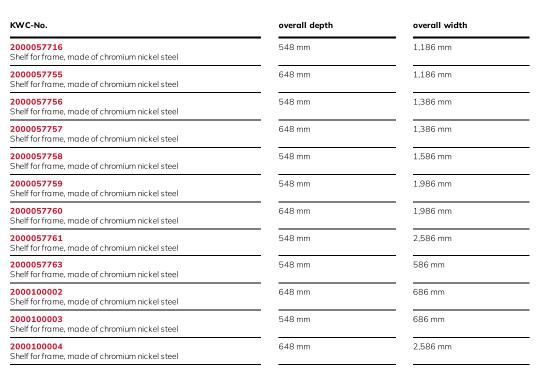

## Modell-Linie: MAXIMA | MAXT60-60

Catering sinks | Complementary parts catering

44

shelve for KWC commercial sinks with 600 or 700 mm depth, stainless steel, surface satin finished, material thickness 1.2 mm, inclusive shelve holder.