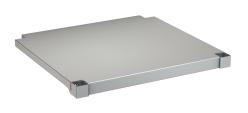

## **KWC** MAXIMA Shelf for Maxima

## Modell-Linie: MAXIMA | MAXT60-60

Catering sinks | Complementary parts catering

44

shelve for KWC commercial sinks with 600 or 700 mm depth, stainless steel, surface satin finished, material thickness 1.2 mm, inclusive shelve holder.

For MAXS sinks (600 mm deep, 600 mm wide)