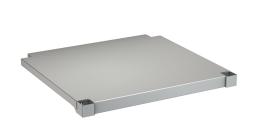

## MAXIMA Shelf for Maxima

shelve for KWC commercial sinks with 600 or 700 mm depth, stainless steel, surface satin finished, material thickness 1.2 mm, inclusive shelve holder.

For MAXS sinks (600 mm deep, 600 mm wide)

# **Technical Data**

| material           | stainless steel                |
|--------------------|--------------------------------|
| material code      | 1.4301 Chrome Nickel steel V2A |
| material thickness | 1.2 mm                         |
| overall depth      | 548 mm                         |
| overall height     | 41 mm                          |
| overall width      | 586 mm                         |
| surface finish     | satin finished                 |
| type of fixing     | screw                          |
| type of mounting   | mounted on product             |
|                    |                                |