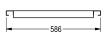

# **Technical Data**

| material           | stainless steel                |
|--------------------|--------------------------------|
| material code      | 1.4301 Chrome Nickel steel V2A |
| material thickness | 1.2 mm                         |
| overall depth      | 548 mm                         |
| overall height     | 41 mm                          |
| overall width      | 586 mm                         |
| surface finish     | satin finished                 |
| type of fixing     | screw                          |
| type of mounting   | mounted on product             |
|                    |                                |