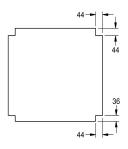

# **Technical Data**

| material           | stainless steel                |
|--------------------|--------------------------------|
| material code      | 1.4301 Chrome Nickel steel V2A |
| material thickness | 1.2 mm                         |
| overall depth      | 548 mm                         |
| overall height     | 41 mm                          |
| overall width      | 586 mm                         |
| surface finish     | satin finished                 |
| type of fixing     | screw                          |
| type of mounting   | mounted on product             |
|                    |                                |