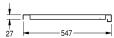

# **Technical Data**

| material           | stainless steel                |
|--------------------|--------------------------------|
| material code      | 1.4301 Chrome Nickel steel V2A |
| material thickness | 1.2 mm                         |
| overall depth      | 548 mm                         |
| overall height     | 41 mm                          |
| overall width      | 586 mm                         |
| surface finish     | satin finished                 |
| type of fixing     | screw                          |
| type of mounting   | mounted on product             |
|                    |                                |