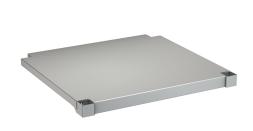

### MAXIMA Shelf for Maxima

### Modell-Linie: MAXIMA | MAXT60-60

Catering sinks | Complementary parts catering

overall width

overall depth

| KWC-No. |
|---------|
|---------|

| 20000577 | 16 |
|----------|----|
|----------|----|

Shelf for frame, made of chromium nickel steel

For MAXS sinks (600 mm deep, 600 mm wide)

shelve for KWC commercial sinks with 600 or 700 mm depth, stainless steel, surface satin finished, material thickness 1.2 mm, inclusive shelve holder.