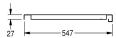

# 2000100002

Shelf for frame, made of chromium nickel steel

2000100003 Shelf for frame, made of chromium nickel steel

Shelf for frame, made of chromium nickel steel

| 548 mm | 1,186 mm |
|--------|----------|
| 648 mm | 1,186 mm |
| 548 mm | 1,386 mm |
| 648 mm | 1,386 mm |
| 548 mm | 1,586 mm |
| 548 mm | 1,986 mm |
| 648 mm | 1,986 mm |
| 548 mm | 2,586 mm |
| 548 mm | 586 mm   |
| 648 mm | 686 mm   |
| 548 mm | 686 mm   |
| 648 mm |          |