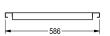

## **Technical Data**

| material           |  |  |
|--------------------|--|--|
| material code      |  |  |
| material thickness |  |  |
| overall depth      |  |  |
| overall height     |  |  |
| overall width      |  |  |
| surface finish     |  |  |
| type of fixing     |  |  |
| type of mounting   |  |  |
|                    |  |  |

| stainless steel                |
|--------------------------------|
| 1.4301 Chrome Nickel steel V2A |
| 1.2 mm                         |
| 548 mm                         |
| 41 mm                          |
| 586 mm                         |
| satin finished                 |
| screw                          |
| mounted on product             |