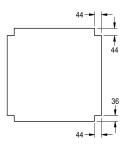

## **Technical Data**

| material           |  |  |
|--------------------|--|--|
| material code      |  |  |
| material thickness |  |  |
| overall depth      |  |  |
| overall height     |  |  |
| overall width      |  |  |
| surface finish     |  |  |
| type of fixing     |  |  |
| type of mounting   |  |  |
|                    |  |  |

| stainless steel                |
|--------------------------------|
| 1.4301 Chrome Nickel steel V2A |
| 1.2 mm                         |
| 548 mm                         |
| 41 mm                          |
| 586 mm                         |
| satin finished                 |
| screw                          |
| mounted on product             |