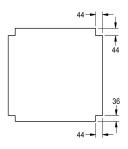

# **Technical Data**

| material           |  |  |
|--------------------|--|--|
| material code      |  |  |
| material thickness |  |  |
| overall depth      |  |  |
| overall height     |  |  |
| overall width      |  |  |
| surface finish     |  |  |
| type of fixing     |  |  |
| type of mounting   |  |  |
|                    |  |  |

| stainless steel                |
|--------------------------------|
| 1.4301 Chrome Nickel steel V2A |
| 1.2 mm                         |
| 548 mm                         |
| 41 mm                          |
| 586 mm                         |
| satin finished                 |
| screw                          |
| mounted on product             |