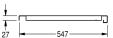

| stainless steel                |
|--------------------------------|
| 1.4301 Chrome Nickel steel V2A |
| 1.2 mm                         |
| 548 mm                         |
| 41 mm                          |
| 586 mm                         |
| satin finished                 |
| screw                          |
| mounted on product             |