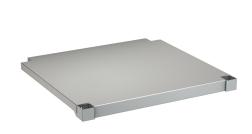

## MAXIMA Shelf for Maxima

### 2000057716

Shelf for frame, made of chromium nickel steel

For MAXS sinks (600 mm deep, 600 mm wide)

shelve for KWC commercial sinks with 600 or 700 mm depth, stainless steel, surface satin finished, material thickness 1.2 mm, inclusive shelve holder.