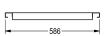

| stainless steel                |
|--------------------------------|
| 1.4301 Chrome Nickel steel V2A |
| 1.2 mm                         |
| 548 mm                         |
| 41 mm                          |
| 586 mm                         |
| satin finished                 |
| screw                          |
| mounted on product             |