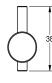

### KWC-No.

2000057979 Dimensions 18 x 38 x 60 mm (W x H x D)

Hook for wall mounting, stainless steel, surface satin finished, 18 mm pipe diameter, drilled hole on bottom for fixation, includes stainless steel screws and dowels.

Dimensions  $18 \times 38 \times 60 \text{ mm}$  (W x H x D)

| stainless steel  1.4301 Chrome Nickel steel V2A  17 mm  60 mm  38 mm  18 mm  satin finished screw wall mounting | 1                              |
|-----------------------------------------------------------------------------------------------------------------|--------------------------------|
| 17 mm 60 mm 38 mm 18 mm satin finished screw                                                                    | stainless steel                |
| 60 mm 38 mm 18 mm satin finished screw                                                                          | 1.4301 Chrome Nickel steel V2A |
| 38 mm 18 mm satin finished screw                                                                                | 17 mm                          |
| 18 mm<br>satin finished<br>screw                                                                                | 60 mm                          |
| satin finished<br>screw                                                                                         | 38 mm                          |
| screw                                                                                                           | 18 mm                          |
| -                                                                                                               | satin finished                 |
| wall mounting                                                                                                   | screw                          |
|                                                                                                                 | wall mounting                  |