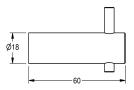

### KWC-No.

2000057979 Dimensions 18 x 38 x 60 mm (W x H x D)

Hook for wall mounting, stainless steel, surface satin finished, 18 mm pipe diameter, drilled hole on bottom for fixation, includes stainless steel screws and dowels.

Dimensions  $18 \times 38 \times 60 \text{ mm}$  (W x H x D)

| stainless steel  1.4301 Chrome Nickel steel V2A  17 mm  60 mm  38 mm  18 mm  satin finished screw wall mounting | 1                              |
|-----------------------------------------------------------------------------------------------------------------|--------------------------------|
| 17 mm 60 mm 38 mm 18 mm satin finished screw                                                                    | stainless steel                |
| 60 mm 38 mm 18 mm satin finished screw                                                                          | 1.4301 Chrome Nickel steel V2A |
| 38 mm 18 mm satin finished screw                                                                                | 17 mm                          |
| 18 mm<br>satin finished<br>screw                                                                                | 60 mm                          |
| satin finished<br>screw                                                                                         | 38 mm                          |
| screw                                                                                                           | 18 mm                          |
| -                                                                                                               | satin finished                 |
| wall mounting                                                                                                   | screw                          |
|                                                                                                                 | wall mounting                  |