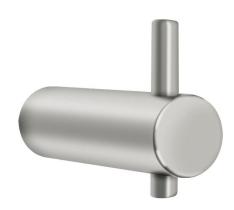

# **KWC** STRATOS Clothes hook

# Modell-Linie: STRATOS | STRX692 Accessories | Hooks

### KWC-No.

2000057979 Dimensions 18 x 38 x 60 mm (W x H x D)

Hook for wall mounting, stainless steel, surface satin finished, 18 mm pipe diameter, drilled hole on bottom for fixation, includes stainless steel screws and dowels.