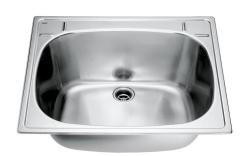

### KWC-No.

**2000057989**Dimensions 560 x 230 x 470 mm (W x H x D)

General purpose sink for inset mounting, stainless steel, surface satin finished, material thickness 1 mm, seamless welded bowl with dimensions  $500 \times 380 \times 230$  mm, 1 1/2" plug waste with plastic overflow pipe, drainage back centric, includes washer and clamps