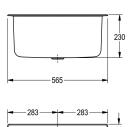

### KWC-No.

**2000057989**Dimensions 560 x 230 x 470 mm (W x H x D)

General purpose sink for inset mounting, stainless steel, surface satin finished, material thickness 1 mm, seamless welded bowl with dimensions  $500 \times 380 \times 230$  mm, 1 1/2" plug waste with plastic overflow pipe, drainage back centric, includes washer and clamps

for inset mounting.

500

Outcut diameter 540 x 450 mm Dimensions 565 x 230 x 475 mm (W x H x D)