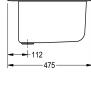

for inset mounting.

500

Outcut diameter 540 x 450 mm Dimensions 565 x 230 x 475 mm (W x H x D)

# **KWC** SIRIUS Utility sink

Modell-Linie: SIRIUS | BS340 Utility sinks | Multi purpose sink

| type of mounting      | inset mounting     |
|-----------------------|--------------------|
| type of utility sink  | multi purpose sink |
| type of waste kit     | standpipe strainer |
| number of wash places | 1                  |
| waste hole position   | centre back        |
| waste hole projection | 112 mm             |
| waste kit included    | yes                |
| waste size            | DN 40              |