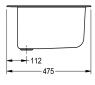

## **KWC** SIRIUS Utility sink

Modell-Linie: SIRIUS | BS340 Utility sinks | Multi purpose sink

| type of mounting      | inset mounting     |  |
|-----------------------|--------------------|--|
| type of utility sink  | multi purpose sink |  |
| type of waste kit     | standpipe strainer |  |
| number of wash places | 1                  |  |
| waste hole position   | centre back        |  |
| waste hole projection | 112 mm             |  |
| waste kit included    | yes                |  |
| waste size            | DN 40              |  |