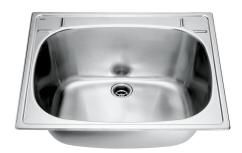

## KWC-No.

2000057989 Dimensions 560 x 230 x 470 mm (W x H x D)

General purpose sink for inset mounting, stainless steel, surface satin finished, material thickness 1 mm, seamless welded bowl with dimensions  $500 \times 380 \times 230$  mm, 1 1/2" plug waste with plastic overflow pipe, drainage back centric, includes washer and clamps