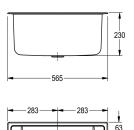

for inset mounting.

500

Outcut diameter 540 x 450 mm Dimensions 565 x 230 x 475 mm (W x H x D)