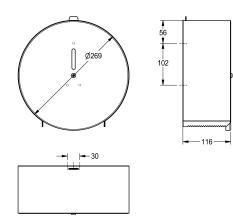

## KWC-No.

**2000060983** Dimensions 269 x 269 x 116 mm (W x H x D)

Jumbo roll holder for wall mounting, stainless steel, surface satin finished, material thickness 0.8 mm, cylinder lock with KWC standard key, closed round casing with inspection window, paper withdrawal over two tear-off edges, for 1 roll with max. diameter

260 mm, includes stainless steel screws and dowels.

Dimensions  $269 \times 269 \times 116$  mm (W x H x D)

## Technical Data

| maximum depth/diameter of cons | 260 mm                         |
|--------------------------------|--------------------------------|
| maximum width of consumable    | 105 mm                         |
| filling quantity               | 1                              |
| filling quantity uom           | rolls                          |
| lock                           | key-lock                       |
| material                       | stainless steel                |
| material code                  | 1.4301 Chrome Nickel steel V2A |
| material thickness             | 0.8 mm                         |
| overall depth                  | 116 mm                         |
| overall height                 | 269 mm                         |
| overall width                  | 269 mm                         |
| spindle                        | yes                            |
| surface finish                 | satin finished                 |
| type of fixing                 | screw                          |
| type of mounting               | wall mounting                  |