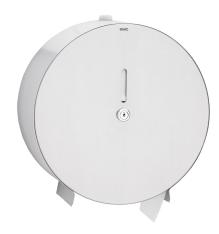

### KWC-No.

**2000060983**Dimensions 269 x 269 x 116 mm (W x H x D)

Jumbo roll holder for wall mounting, stainless steel, surface satin finished, material thickness 0.8 mm, cylinder lock with KWC standard key, closed round casing with inspection window, paper withdrawal over two tear-off edges, for 1 roll with max. diameter

260 mm, includes stainless steel screws and dowels.

Dimensions  $269 \times 269 \times 116 \text{ mm } (W \times H \times D)$ 