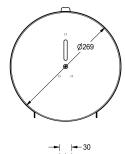

### KWC-No.

**2000060983**Dimensions 269 x 269 x 116 mm (W x H x D)

Jumbo roll holder for wall mounting, stainless steel, surface satin finished, material thickness 0.8 mm, cylinder lock with KWC standard key, closed round casing with inspection window, paper withdrawal over two tear-off edges, for 1 roll with max. diameter

260 mm, includes stainless steel screws and dowels.

Dimensions  $269 \times 269 \times 116 \text{ mm } (W \times H \times D)$ 