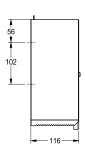

### KWC-No.

**2000060983**Dimensions 269 x 269 x 116 mm (W x H x D)

Jumbo roll holder for wall mounting, stainless steel, surface satin finished, material thickness 0.8 mm, cylinder lock with KWC standard key, closed round casing with inspection window, paper withdrawal over two tear-off edges, for 1 roll with max. diameter

260 mm, includes stainless steel screws and dowels.

Dimensions  $269 \times 269 \times 116 \text{ mm } (W \times H \times D)$ 