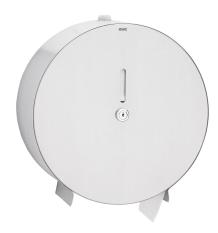

# **KWC**

Jumbo toilet roll holder

### KWC-No.

**2000060983**Dimensions 269 x 269 x 116 mm (W x H x D)

Jumbo roll holder for wall mounting, stainless steel, surface satin finished, material thickness 0.8 mm, cylinder lock with KWC standard key, closed round casing with inspection window, paper withdrawal over two tear-off edges, for 1 roll with max. diameter