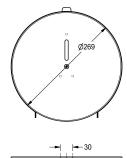

### KWC-No.

**2000060983**Dimensions 269 x 269 x 116 mm (W x H x D)

Jumbo roll holder for wall mounting, stainless steel, surface satin finished, material thickness 0.8 mm, cylinder lock with KWC standard key, closed round casing with inspection window, paper withdrawal over two tear-off edges, for 1 roll with max. diameter

260 mm, includes stainless steel screws and dowels.

Dimensions  $269 \times 269 \times 116 \text{ mm } (W \times H \times D)$ 

## Technical Data

| recinical bata                 |                                |
|--------------------------------|--------------------------------|
| maximum depth/diameter of cons | 260 mm                         |
| maximum width of consumable    | 105 mm                         |
| filling quantity               | 1                              |
| filling quantity uom           | rolls                          |
| lock                           | key-lock                       |
| material                       | stainless steel                |
| material code                  | 1.4301 Chrome Nickel steel V2A |
| material thickness             | 0.8 mm                         |
| overall depth                  | 116 mm                         |
| overall height                 | 269 mm                         |
| overall width                  | 269 mm                         |
| spindle                        | yes                            |
| surface finish                 | satin finished                 |
| type of fixing                 | screw                          |
| type of mounting               | wall mounting                  |
|                                |                                |