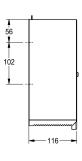

### KWC-No.

**2000060983**Dimensions 269 x 269 x 116 mm (W x H x D)

Jumbo roll holder for wall mounting, stainless steel, surface satin finished, material thickness 0.8 mm, cylinder lock with KWC standard key, closed round casing with inspection window, paper withdrawal over two tear-off edges, for 1 roll with max. diameter

260 mm, includes stainless steel screws and dowels.

Dimensions  $269 \times 269 \times 116 \text{ mm } (W \times H \times D)$ 

## Technical Data

| recinical bata                 |                                |
|--------------------------------|--------------------------------|
| maximum depth/diameter of cons | 260 mm                         |
| maximum width of consumable    | 105 mm                         |
| filling quantity               | 1                              |
| filling quantity uom           | rolls                          |
| lock                           | key-lock                       |
| material                       | stainless steel                |
| material code                  | 1.4301 Chrome Nickel steel V2A |
| material thickness             | 0.8 mm                         |
| overall depth                  | 116 mm                         |
| overall height                 | 269 mm                         |
| overall width                  | 269 mm                         |
| spindle                        | yes                            |
| surface finish                 | satin finished                 |
| type of fixing                 | screw                          |
| type of mounting               | wall mounting                  |
|                                |                                |