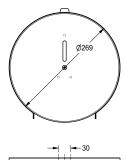

### KWC-No.

**2000060983**Dimensions 269 x 269 x 116 mm (W x H x D)

Jumbo roll holder for wall mounting, stainless steel, surface satin finished, material thickness 0.8 mm, cylinder lock with KWC standard key, closed round casing with inspection window, paper withdrawal over two tear-off edges, for 1 roll with max. diameter

260 mm, includes stainless steel screws and dowels.

Dimensions  $269 \times 269 \times 116 \text{ mm } (W \times H \times D)$ 

## Technical Data

| maximum depth/diameter of cons | 260 mm                         |  |
|--------------------------------|--------------------------------|--|
| maximum width of consumable    | 105 mm                         |  |
| filling quantity               | 1                              |  |
| filling quantity uom           | rolls                          |  |
| lock                           | key-lock                       |  |
| material                       | stainless steel                |  |
| material code                  | 1.4301 Chrome Nickel steel V2A |  |
| material thickness             | 0.8 mm                         |  |
| overall depth                  | 116 mm                         |  |
| overall height                 | 269 mm                         |  |
| overall width                  | 269 mm                         |  |
| spindle                        | yes                            |  |
| surface finish                 | satin finished                 |  |
| type of fixing                 | screw                          |  |
| type of mounting               | wall mounting                  |  |