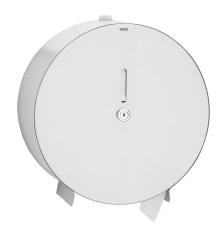

### KWC-No.

**2000060983**Dimensions 269 x 269 x 116 mm (W x H x D)

Jumbo roll holder for wall mounting, stainless steel, surface satin finished, material thickness 0.8 mm, cylinder lock with KWC standard key, closed round casing with inspection window, paper withdrawal over two tear-off edges, for 1 roll with max. diameter

260 mm, includes stainless steel screws and dowels.

Dimensions  $269 \times 269 \times 116 \text{ mm } (W \times H \times D)$ 