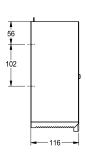

### KWC-No.

**2000060983**Dimensions 269 x 269 x 116 mm (W x H x D)

Jumbo roll holder for wall mounting, stainless steel, surface satin finished, material thickness 0.8 mm, cylinder lock with KWC standard key, closed round casing with inspection window, paper withdrawal over two tear-off edges, for 1 roll with max. diameter

260 mm, includes stainless steel screws and dowels.

Dimensions  $269 \times 269 \times 116 \text{ mm } (W \times H \times D)$ 

## Technical Data

| maximum depth/diameter of cons | 260 mm                         |  |
|--------------------------------|--------------------------------|--|
| maximum width of consumable    | 105 mm                         |  |
| filling quantity               | 1                              |  |
| filling quantity uom           | rolls                          |  |
| lock                           | key-lock                       |  |
| material                       | stainless steel                |  |
| material code                  | 1.4301 Chrome Nickel steel V2A |  |
| material thickness             | 0.8 mm                         |  |
| overall depth                  | 116 mm                         |  |
| overall height                 | 269 mm                         |  |
| overall width                  | 269 mm                         |  |
| spindle                        | yes                            |  |
| surface finish                 | satin finished                 |  |
| type of fixing                 | screw                          |  |
| type of mounting               | wall mounting                  |  |