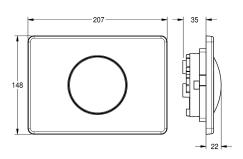

Dimensions 207 x 148 mm (B x H)

# Technical Data

| Cover plate height       | 148 mm                         |
|--------------------------|--------------------------------|
| Cover plate width        | 207 mm                         |
| functional principle     | manual                         |
| material casing          | stainless steel                |
| material code casing     | 1.4301 Chrome Nickel steel V2A |
| overall depth            | 22 mm                          |
| overall height           | 148 mm                         |
| overall width            | 207 mm                         |
| surface finish           | satin finished                 |
| surface finish casing    | brushed                        |
| type of flushing fitting | for WC cistern                 |
|                          |                                |