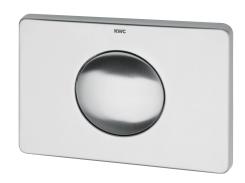

## **KWC**

Flushing plate with 1 button for wall-installation cistern

### KWC-No.

Flushing plate made of stainless steel with one button

Flushing plate for wall-installation cistern, operation from front, consisting of operating button, button mounting, installation frame, fixing bolts and securing screw, made of stainless steel.

Dimensions 207 x 148 mm (B x H)