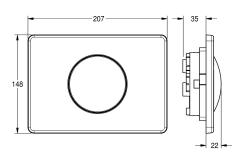

Dimensions 207 x 148 mm (B x H)

# Technical Data

| Cover plate height       | 148 mm                         |
|--------------------------|--------------------------------|
| Cover plate width        | 207 mm                         |
| functional principle     | manual                         |
| material casing          | stainless steel                |
| material code casing     | 1.4301 Chrome Nickel steel V2A |
| overall depth            | 22 mm                          |
| overall height           | 148 mm                         |
| overall width            | 207 mm                         |
| surface finish           | satin finished                 |
| surface finish casing    | brushed                        |
| type of flushing fitting | for WC cistern                 |
|                          |                                |