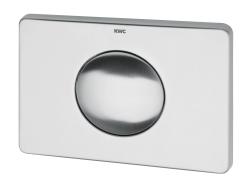

## **KWC**

Flushing plate with 1 button for wall-installation cistern

### KWC-No.

Flushing plate made of stainless steel with one button

Flushing plate for wall-installation cistern, operation from front, consisting of operating button, button mounting, installation frame, fixing bolts and securing screw, made of stainless steel.