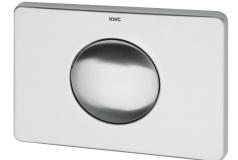

## кwс

Flushing plate with 1 button for wall-installation cistern

Modell-Linie: FLUSHING-TAPS-CONV | AQUA557 Flushing systems | Flushing systems for cisterns

## 2000067429

Flushing plate made of stainless steel with one button

Flushing plate for wall-installation cistern, operation from front, consisting of operating button, button mounting, installation frame, fixing bolts and securing screw, made of stainless steel.