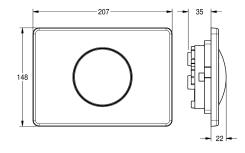

Dimensions 207 x 148 mm (B x H)

## Technical Data

| Cover plate height       | 148 mm                         |
|--------------------------|--------------------------------|
| Cover plate width        | 207 mm                         |
| functional principle     | manual                         |
| material casing          | stainless steel                |
| material code casing     | 1.4301 Chrome Nickel steel V2A |
| overall depth            | 22 mm                          |
| overall height           | 148 mm                         |
| overall width            | 207 mm                         |
| surface finish           | satin finished                 |
| surface finish casing    | brushed                        |
| type of flushing fitting | for WC cistern                 |