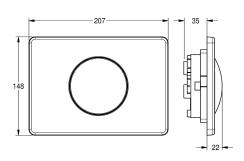

Dimensions 207 x 148 mm (B x H)

# Technical Data

| Cover plate height       | 148 mm                         |
|--------------------------|--------------------------------|
| Cover plate width        | 207 mm                         |
| functional principle     | manual                         |
| material casing          | stainless steel                |
| material code casing     | 1.4301 Chrome Nickel steel V2A |
| overall depth            | 22 mm                          |
| overall height           | 148 mm                         |
| overall width            | 207 mm                         |
| surface finish           | satin finished                 |
| surface finish casing    | brushed                        |
| type of flushing fitting | for WC cistern                 |
|                          |                                |