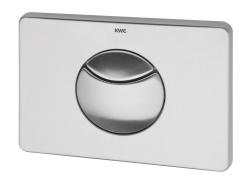

# **KWC**

Flushing plate with 2 buttons for wall-installation cistern

### KWC-No.

Flushing plate made of stainless steel with two buttons for dual flushing or start/stop flush

Flushing plate for wall-installation cistern, operation from front, 2-level flushing or start/stop flushing, consisting of operating button, button mounting, installation frame, fixing bolts and securing screw,

made of stainless steel.

Dimensions 207 x 148 mm (W x H)