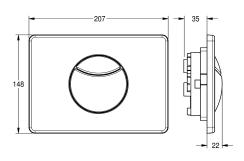

made of stainless steel.

Dimensions 207 x 148 mm (W x H)

## Technical Data

| 1.40                           |
|--------------------------------|
| 148 mm                         |
| 207 mm                         |
| manual                         |
| stainless steel                |
| 1.4301 Chrome Nickel steel V2A |
| 22 mm                          |
| 148 mm                         |
| 207 mm                         |
| satin finished                 |
| brushed                        |
| for WC cistern                 |
|                                |