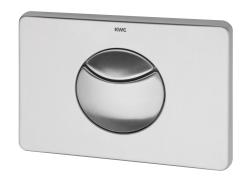

# **KWC**

Flushing plate with 2 buttons for wall-installation cistern

### KWC-No.

Flushing plate made of stainless steel with two buttons for dual flushing or start/stop flush

Flushing plate for wall-installation cistern, operation from front, 2-level flushing or start/stop flushing, consisting of operating button, button mounting, installation frame, fixing bolts and securing screw,

made of stainless steel.

Dimensions 207 x 148 mm (W x H)