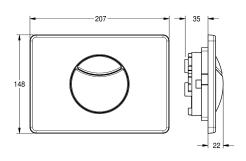

made of stainless steel.

Dimensions 207 x 148 mm (W x H)

## Technical Data

| 148 mm                         |                                                                                                         |
|--------------------------------|---------------------------------------------------------------------------------------------------------|
| 207 mm                         |                                                                                                         |
| manual                         |                                                                                                         |
| stainless steel                |                                                                                                         |
| 1.4301 Chrome Nickel steel V2A |                                                                                                         |
| 22 mm                          |                                                                                                         |
| 148 mm                         |                                                                                                         |
| 207 mm                         |                                                                                                         |
| satin finished                 |                                                                                                         |
| brushed                        |                                                                                                         |
| for WC cistern                 |                                                                                                         |
|                                | 207 mm manual stainless steel 1.4301 Chrome Nickel steel V2A 22 mm 148 mm 207 mm satin finished brushed |