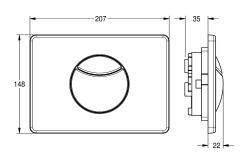

made of stainless steel.

Dimensions 207 x 148 mm (W x H)

## Technical Data

| Cover plate height       | 148 mm                         |  |
|--------------------------|--------------------------------|--|
| Cover plate width        | 207 mm                         |  |
| functional principle     | manual                         |  |
| material casing          | stainless steel                |  |
| material code casing     | 1.4301 Chrome Nickel steel V2A |  |
| overall depth            | 22 mm                          |  |
| overall height           | 148 mm                         |  |
| overall width            | 207 mm                         |  |
| surface finish           | satin finished                 |  |
| surface finish casing    | brushed                        |  |
| type of flushing fitting | for WC cistern                 |  |