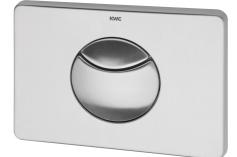

## KWC

Flushing plate with 2 buttons for wall-installation cistern

Modell-Linie: FLUSHING-TAPS-CONV | AQUA555

Flushing systems | Flushing systems for cisterns

## 2000067493

Flushing plate made of stainless steel with two buttons for dual flushing or start/stop flush

Flushing plate for wall-installation cistern, operation from front, 2-level flushing or start/stop flushing, consisting of operating button, button mounting, installation frame, fixing bolts and securing screw,

made of stainless steel.

Dimensions 207 x 148 mm (W x H)