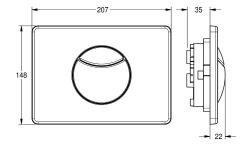

made of stainless steel.

Dimensions 207 x 148 mm (W x H)

## Technical Data Cover plate height

| Cover plate height       | 148 mm                         |
|--------------------------|--------------------------------|
| Cover plate width        | 207 mm                         |
| functional principle     | manual                         |
| material casing          | stainless steel                |
| material code casing     | 1.4301 Chrome Nickel steel V2A |
| overall depth            | 22 mm                          |
| overall height           | 148 mm                         |
| overall width            | 207 mm                         |
| surface finish           | satin finished                 |
| surface finish casing    | brushed                        |
| type of flushing fitting | for WC cistern                 |
|                          |                                |