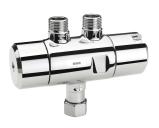

#### **Optional Accessories**

PURETHERM under-table thermostat

**2030012758** PURE0031

Remote control 2000101087 ZAQUA091

| Aerator    |  |
|------------|--|
| 2000101160 |  |

ZAQUA087