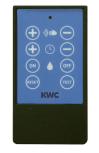

#### **Optional Accessories**

PURETHERM under-table thermostat

**2030012758** PURE0031

Remote control 2000101087 ZAQUA091

| Aerator    |  |
|------------|--|
| 2000101160 |  |

ZAQUA087