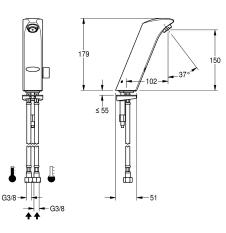

#### **Technical Data**

| with backflow preventer        | yes                      |  |
|--------------------------------|--------------------------|--|
| calculation flow rate cold wat | 0.07 l/s                 |  |
| calculation flow rate hot wate | 0.07 Vs                  |  |
| default automatic hygiene flus | not activated            |  |
| default flow time              | 60 Seconds               |  |
| depressurised                  | no                       |  |
| with filter                    | yes                      |  |
| functional principle           | electronic self-closing  |  |
| hygiene flushing               | yes                      |  |
| diameter nominal               | DN 15                    |  |
| inlet size                     | G 3/8                    |  |
| Locking mechanism              | Top section, non-ceramic |  |
| material fitting               | brass                    |  |
| minimum flow pressure          | 1 bar                    |  |
| type of mixing                 | yes                      |  |
| number of batteries            | 1                        |  |
| Parameterization               | remote control           |  |
| Pop-up waste set               | no                       |  |
| power supply connection        | Battery 6 V              |  |
| position of power connection   | from bottom              |  |
| Type of power supply           | Battery                  |  |
| protective system IP           | IP65                     |  |
| with rosettes/cover plate      | no                       |  |
| protective shutdown            | yes                      |  |
| sound insulation               | no                       |  |
| Spout                          | fixed                    |  |

## Modell-Linie: PROTRONIC-S | AQUA130 Taps | Electronic taps

| spout projection              | 102 mm                   |  |
|-------------------------------|--------------------------|--|
| surface finish fitting        | chromed                  |  |
| surface treatment fitting     | polished                 |  |
| temperature limit             | yes                      |  |
| thermal disinfection          | no                       |  |
| with transformer/power supply | no                       |  |
| type of batteries             | CR-P2 Lithium battery 6V |  |
| type of mounting              | tap hole                 |  |
| type of operation             | sensor operation         |  |
| type of sensor                | opto-electronic sensor   |  |
| type of tap                   | pillar tap               |  |
| volume flow rate at 3 bar     | 0.1 l/s                  |  |
| water connection              | hose (gland nut)         |  |
| Accent colour                 | none                     |  |
| Basic colour                  | chrome-look (glossy)     |  |
|                               |                          |  |