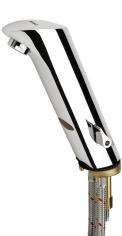

### **KWC** PROTRONIC-S Electronic pillar mixer with battery operation

#### 2000067773

PROTRONIC-S battery-supplied washbasin mixer with touch-free operation, DN 15 with aerator and integrated flow control, for connection to hot and cold water supply, polished chromium-plated

brass. With temperature selection lever and conversion set for concealed mixing device, 6 V battery.