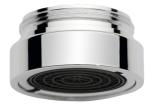

#### **Optional Accessories**

PURETHERM under-table thermostat

**2030012758** PURE0031

Remote control 2000101087 ZAQUA091

| Aerator    |  |
|------------|--|
| 2000101160 |  |

ZAQUA087

#### **Spare Parts**

Aerator 6.0 I/min

**2000104691** ASXX1015