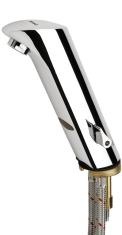

## **KWC** PROTRONIC-S Electronic pillar mixer with battery operation

### 2000067773

PROTRONIC-S battery-supplied washbasin mixer with touch-free operation, DN 15 with aerator and integrated flow control, for connection to hot and cold water supply, polished chromium-plated

brass. With temperature selection lever and conversion set for concealed mixing device, 6 V battery.