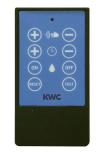

### **Optional Accessories**

PURETHERM under-table thermostat

| 2030012758 |  |
|------------|--|
| PURE0031   |  |

Remote control **2000101087** ZAQUA091

Aerator

| 2000101160 |  |
|------------|--|
| ZAQUA087   |  |