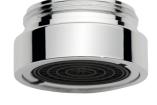

### **Optional Accessories**

PURETHERM under-table thermostat

| 2030012758 |  |
|------------|--|
| PURE0031   |  |

Remote control **2000101087** ZAQUA091

Aerator

| 2000101160 |  |
|------------|--|
| ZAQUA087   |  |