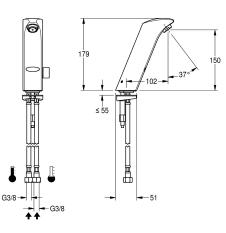

#### **Technical Data**

| with backflow preventer        | yes                      |
|--------------------------------|--------------------------|
| calculation flow rate cold wat | 0.07 l/s                 |
| calculation flow rate hot wate | 0.07 l/s                 |
| default automatic hygiene flus | not activated            |
| default flow time              | 60 Seconds               |
| depressurised                  | no                       |
| with filter                    | yes                      |
| functional principle           | electronic self-closing  |
| hygiene flushing               | yes                      |
| diameter nominal               | DN 15                    |
| inlet size                     | G 3/8                    |
| Locking mechanism              | Top section, non-ceramic |
| material fitting               | brass                    |
| minimum flow pressure          | 1 bar                    |
| type of mixing                 | yes                      |
| number of batteries            | 1                        |
| Parameterization               | remote control           |
| Pop-up waste set               | no                       |
| power supply connection        | Battery 6 V              |
| position of power connection   | from bottom              |
| Type of power supply           | Battery                  |
| protective system IP           | IP65                     |
| with rosettes/cover plate      | no                       |
| protective shutdown            | yes                      |
| sound insulation               | no                       |
| Spout                          | fixed                    |

# Modell-Linie: PROTRONIC-S | AQUA130 Taps | Electronic taps

| spout projection              | 102 mm                   |  |
|-------------------------------|--------------------------|--|
| surface finish fitting        | chromed                  |  |
| surface treatment fitting     | polished                 |  |
| temperature limit             | yes                      |  |
| thermal disinfection          | no                       |  |
| with transformer/power supply | no                       |  |
| type of batteries             | CR-P2 Lithium battery 6V |  |
| type of mounting              | tap hole                 |  |
| type of operation             | sensor operation         |  |
| type of sensor                | opto-electronic sensor   |  |
| type of tap                   | pillar tap               |  |
| volume flow rate at 3 bar     | 0.1 l/s                  |  |
| water connection              | hose (gland nut)         |  |
| Accent colour                 | none                     |  |
| Basic colour                  | chrome-look (glossy)     |  |
|                               |                          |  |