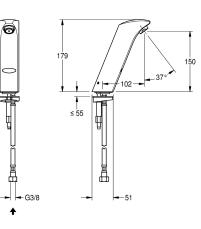

#### 2000067774

 $\mathsf{PROTRONIC-S}$  battery-supplied washbasin tap with touch-free operation, DN 15 with aerator and integrated flow control, for

connection to pre-mixed warm or cold water supply, polished chromium-plated brass, 6 V battery.

#### Technical Data

| with backflow preventer        | no                       |  |
|--------------------------------|--------------------------|--|
| calculation flow rate cold wat | 0.1 l/s                  |  |
| default automatic hygiene flus | not activated            |  |
| default flow time              | 60 Seconds               |  |
| depressurised                  | no                       |  |
| with filter                    | yes                      |  |
| functional principle           | electronic self-closing  |  |
| hygiene flushing               | yes                      |  |
| dia meter nominal              | DN 15                    |  |
| inlet size                     | G 3/8                    |  |
| Locking mechanism              | Top section, non-ceramic |  |
| material fitting               | brass                    |  |
| minimum flow pressure          | 1 bar                    |  |
| type of mixing                 | no                       |  |
| number of batteries            | 1                        |  |
| Parameterization               | remote control           |  |
| Pop-up waste set               | no                       |  |
| power supply connection        | Battery 6 V              |  |
| position of power connection   | from bottom              |  |
| Type of power supply           | Battery                  |  |
| protective system IP           | IP65                     |  |
| with rosettes/cover plate      | no                       |  |
| protective shutdown            | yes                      |  |
| sound insulation               | no                       |  |
| Spout                          | fixed                    |  |
| spout projection               | 102 mm                   |  |
| surface finish fitting         | chromed                  |  |