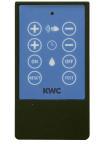

### **Optional Accessories**

PURETHERM under-table thermostat

2030012758 PURE0031

Remote control

**2000101087** ZAQUA091

Aerator

**2000101160** ZAQUA087