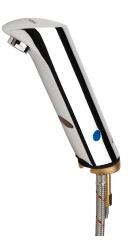

## **KWC** PROTRONIC-S Electronic pillar tap with battery operation

#### 2000067774

 $\mathsf{PROTRONIC-S}$  battery-supplied washbasin tap with touch-free operation, DN 15 with aerator and integrated flow control, for

connection to pre-mixed warm or cold water supply, polished chromium-plated brass, 6 V battery.