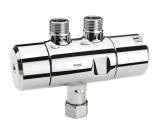

### **Optional Accessories**

PURETHERM under-table thermostat

2030012758 PURE0031

Remote control

**2000101087** ZAQUA091

Aerator

**2000101160** ZAQUA087