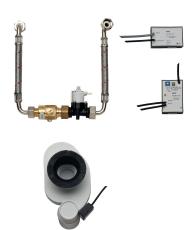

#### 2000071169

Electronic siphon control unit for invisible installation. For touch free flushing of KWC stainless steel urinals. With flexible pressure hose, solenoid valve, electronic module and siphon with outside mounted

sensor without water contact, hygiene flushing 24 h after the last activity, 230 V AC.  $\,$ 