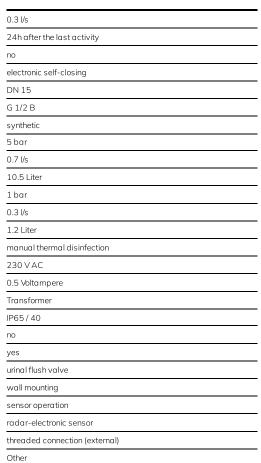

#### **Technical Data**

| calculation flow rate cold wat |  |
|--------------------------------|--|
| default automatic hygiene flus |  |
| Flushing volume adjustable     |  |
| functional principle           |  |
| diameter nominal               |  |
| inlet size                     |  |
| material fitting               |  |
| maximum flow pressure          |  |
| maximum flushing flow          |  |
| maximum flush water volume     |  |
| minimum flow pressure          |  |
| minimum flushing flow          |  |
| minimum flush water volume     |  |
| Parameterization               |  |
| power supply connection        |  |
| power consumption              |  |
| Type of power supply           |  |
| protective system IP           |  |
| sound insulation               |  |
| with transformer/power supply  |  |
| type of flushing fitting       |  |
| type of mounting               |  |
| type of operation              |  |
| type of sensor                 |  |
| water connection               |  |
| Basic colour                   |  |