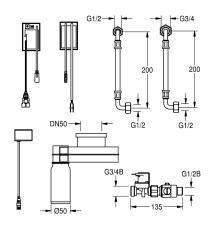

#### 2000071169

Electronic siphon control unit for invisible installation. For touch free flushing of KWC stainless steel urinals. With flexible pressure hose, solenoid valve, electronic module and siphon with outside mounted

sensor without water contact, hygiene flushing 24 h after the last activity, 230 V AC.  $\,$ 