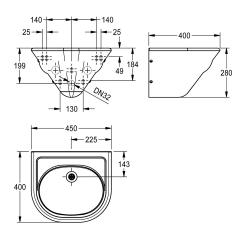

### 2000071857

Version for installation from the front, with mounting plate

Wash basin for wall mounting, stainless steel, surface satin finished, material thickness 1.2 mm, seamless welded bowl with dimension  $360 \times 272 \times 135$  mm, made of one piece, for high risk vandalism areas due to seamless closed trap cover and semicircular shape, rounded edges, bowl with revolving channel, 40 mm tap ledge, without overflow, 1 1/2" flat perforated waste, drainage centric, incl.

trap DN 32, with pressed soap dish, inclusive mounting plate conform to EN 31, includes stainless steel screws and dowels.

Dimensions  $450 \times 280 \times 400$  mm (W x H x D) Dimensions of bowl  $360 \times 150 \times 270$  mm (W x H x D)

| Wash basin                     |  |
|--------------------------------|--|
| center                         |  |
| 150 mm                         |  |
| satin finished                 |  |
| 270 mm                         |  |
| oval                           |  |
| 360 mm                         |  |
| No colour                      |  |
| stainless steel                |  |
| 1.4301 Chrome Nickel steel V2A |  |
| 1.2 mm                         |  |
| 400 mm                         |  |
| 280 mm                         |  |
| 450 mm                         |  |
| no                             |  |
| yes                            |  |
| DN 32                          |  |
| yes                            |  |
| no                             |  |
| no                             |  |
| satin finished                 |  |
| yes                            |  |
| opposing                       |  |
| frame fixed from front         |  |