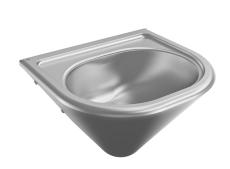

### 2000071857

Version for installation from the front, with mounting plate

Wash basin for wall mounting, stainless steel, surface satin finished, material thickness 1.2 mm, seamless welded bowl with dimension  $360 \times 272 \times 135$  mm, made of one piece, for high risk vandalism areas due to seamless closed trap cover and semicircular shape, rounded edges, bowl with revolving channel, 40 mm tap ledge, without overflow, 1 1/2" flat perforated waste, drainage centric, incl.

trap DN 32, with pressed soap dish, inclusive mounting plate conform to EN 31, includes stainless steel screws and dowels.

Dimensions  $450 \times 280 \times 400$  mm (W x H x D) Dimensions of bowl  $360 \times 150 \times 270$  mm (W x H x D)