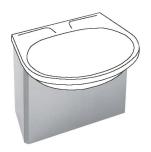

Single wash basin for wall mounting, stainless steel, surface satin finished, material thickness 1 mm, seamless welded bowl with diameter  $500 \times 155 \times 335$  mm, oval shape, 90 mm tap ledge, prewelded mounting brackets, with soap dish, includes screws and

### overflow

no

yes

yes

Without overflow, 1 1/4" flat perforated waste Dimensions  $550 \times 155 \times 450$  mm (W x H x D)