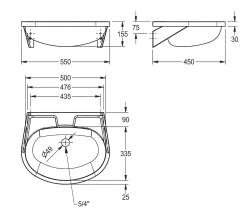

Single wash basin for wall mounting, stainless steel, surface satin finished, material thickness 1 mm, seamless welded bowl with diameter  $500 \times 155 \times 335$  mm, oval shape, 90 mm tap ledge, prewelded mounting brackets, with soap dish, includes screws and

### overflow

no

yes

yes

Without overflow, 1 1/4" flat perforated waste Dimensions  $550 \times 155 \times 450$  mm (W x H x D)

# **Technical Data**

type of mounting

| bowl position      |   |
|--------------------|---|
| bowl - bowl height |   |
| bowl finish        |   |
| bowl - depth       |   |
| bowl shape         |   |
| bowl - width       |   |
| colour             |   |
| material           |   |
| material code      |   |
| material thickness |   |
| overall depth      |   |
| overall height     |   |
| overall width      |   |
| overflow           |   |
| rear upstand       |   |
| siphon included    |   |
| splash back        | · |
| surface finish     |   |
| tap ledge          | · |

| Center                         |
|--------------------------------|
| 155 mm                         |
| satinfinished                  |
| 335 mm                         |
| oval                           |
| 500 mm                         |
| no colour                      |
| stainless steel                |
| 1.4301 Chrome Nickel steel V2A |
| 1 mm                           |
| 450 mm                         |
| 155 mm                         |
| 550 mm                         |
| no                             |
| no                             |
| no                             |
| no                             |
| satin finished                 |
| yes                            |
| wall mounting                  |