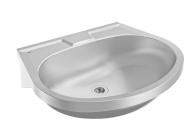

Single wash basin for wall mounting, stainless steel, surface satin finished, material thickness 1 mm, seamless welded bowl with diameter  $500 \times 155 \times 335$  mm, oval shape, 90 mm tap ledge, prewelded mounting brackets, with soap dish, includes screws and

### overflow

no

yes

yes

Without overflow, 1 1/4" flat perforated waste Dimensions  $550 \times 155 \times 450$  mm (W x H x D)