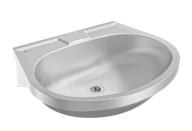

Single wash basin for wall mounting, stainless steel, surface satin finished, material thickness 1 mm, seamless welded bowl with diameter 500 x 155 x 335 mm, oval shape, 90 mm tap ledge, prewelded mounting brackets, with soap dish, includes screws and

## dowels.

Without overflow, 1 1/4" flat perforated waste Dimensions 550 x 155 x 450 mm (W x H x D)