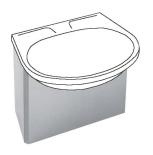

Single wash basin for wall mounting, stainless steel, surface satin finished, material thickness 1 mm, seamless welded bowl with diameter 500 x 155 x 335 mm, oval shape, 90 mm tap ledge, prewelded mounting brackets, with soap dish, includes screws and

## dowels.

Without overflow, 1 1/4" flat perforated waste Dimensions 550 x 155 x 450 mm (W x H x D)