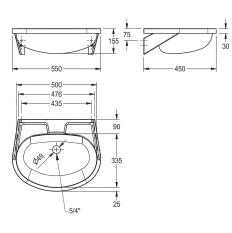

Single wash basin for wall mounting, stainless steel, surface satin finished, material thickness 1 mm, seamless welded bowl with diameter 500 x 155 x 335 mm, oval shape, 90 mm tap ledge, prewelded mounting brackets, with soap dish, includes screws and

## dowels.

Without overflow, 1 1/4" flat perforated waste Dimensions 550 x 155 x 450 mm (W x H x D)

## **Technical Data**

| bowl position      |  |
|--------------------|--|
| bowl - bowl height |  |
| bowl finish        |  |
| bowl - depth       |  |
| bowl shape         |  |
| bowl - width       |  |
| colour             |  |
| material           |  |
| material code      |  |
| material thickness |  |
| overall depth      |  |
| overall height     |  |
| overall width      |  |
| overflow           |  |
| rear upstand       |  |
| siphon included    |  |
| splash back        |  |
| surface finish     |  |
| tap ledge          |  |
| type of mounting   |  |

| Center                        |   |
|-------------------------------|---|
| 155 mm                        |   |
| satin finished                |   |
| 335 mm                        |   |
| oval                          |   |
| 500 mm                        |   |
| no colour                     |   |
| stainless steel               |   |
| 1.4301 Chrome Nickel steel V2 | A |
| 1 mm                          |   |
| 450 mm                        |   |
| 155 mm                        |   |
| 550 mm                        |   |
| no                            |   |
| no                            |   |
| no                            |   |
| no                            |   |
| satin finished                |   |
| yes                           |   |
| wall mounting                 |   |