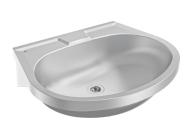

Single wash basin for wall mounting, stainless steel, surface satin finished, material thickness 1 mm, seamless welded bowl with diameter 500 x 155 x 335 mm, oval shape, 90 mm tap ledge, prewelded mounting brackets, with soap dish, includes screws and

### dowels.

Without overflow, 1 1/4" flat perforated waste Dimensions 550 x 155 x 450 mm (W x H x D)