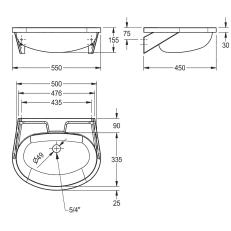

Single wash basin for wall mounting, stainless steel, surface satin finished, material thickness 1 mm, seamless welded bowl with diameter 500 x 155 x 335 mm, oval shape, 90 mm tap ledge, prewelded mounting brackets, with soap dish, includes screws and

### dowels.

Without overflow, 1 1/4" flat perforated waste Dimensions 550 x 155 x 450 mm (W x H x D)

### **Technical Data**

| bowl position      |  |
|--------------------|--|
| bowl - bowl height |  |
| bowl finish        |  |
| bowl - depth       |  |
| bowl shape         |  |
| bowl - width       |  |
| colour             |  |
| material           |  |
| material code      |  |
| material thickness |  |
| overall depth      |  |
| overall height     |  |
| overall width      |  |
| overflow           |  |
| rear upstand       |  |
| siphon included    |  |
| splash back        |  |
| surface finish     |  |
| tap ledge          |  |
| type of mounting   |  |
|                    |  |

| center                     |     |
|----------------------------|-----|
| 155 mm                     |     |
| satin finished             |     |
| 335 mm                     |     |
| oval                       |     |
| 500 mm                     |     |
| No colour                  |     |
| stainless steel            |     |
| 1.4301 Chrome Nickel steel | V2A |
| 1 mm                       |     |
| 450 mm                     |     |
| 155 mm                     |     |
| 550 mm                     |     |
| no                         |     |
| no                         |     |
| no                         |     |
| no                         |     |
| satin finished             |     |
| yes                        |     |
| wall mounting              |     |