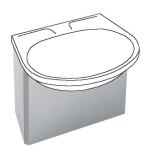

Single wash basin for wall mounting, stainless steel, surface satin finished, material thickness 1 mm, seamless welded bowl with diameter 500 x 155 x 335 mm, oval shape, 90 mm tap ledge, prewelded mounting brackets, with soap dish, includes screws and

### dowels.

Without overflow, 1 1/4" flat perforated waste Dimensions 550 x 155 x 450 mm (W x H x D)