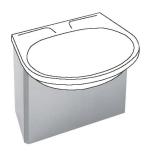

Single wash basin for wall mounting, stainless steel, surface satin finished, material thickness 1 mm, seamless welded bowl with diameter 500 x 155 x 335 mm, oval shape, 90 mm tap ledge, prewelded mounting brackets, with soap dish, includes screws and

### dowels.

Without overflow, 1 1/4" flat perforated waste Dimensions 550 x 155 x 450 mm (W x H x D)