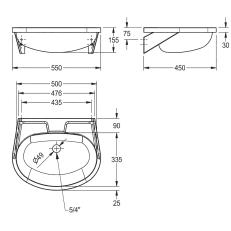

Single wash basin for wall mounting, stainless steel, surface satin finished, material thickness 1 mm, seamless welded bowl with diameter 500 x 155 x 335 mm, oval shape, 90 mm tap ledge, prewelded mounting brackets, with soap dish, includes screws and

### dowels.

Without overflow, 1 1/4" flat perforated waste Dimensions 550 x 155 x 450 mm (W x H x D)

## **Technical Data**

| bowl position      |  |
|--------------------|--|
| bowl - bowl height |  |
| bowl finish        |  |
| bowl - depth       |  |
| bowl shape         |  |
| bowl - width       |  |
| colour             |  |
| material           |  |
| material code      |  |
| material thickness |  |
| overall depth      |  |
| overall height     |  |
| overall width      |  |
| overflow           |  |
| rear upstand       |  |
| siphon included    |  |
| splash back        |  |
| surface finish     |  |
| tap ledge          |  |
| type of mounting   |  |
|                    |  |

| center                    |        |
|---------------------------|--------|
| 155 mm                    |        |
| satin finished            |        |
| 335 mm                    |        |
| oval                      |        |
| 500 mm                    |        |
| No colour                 |        |
| stainless steel           |        |
| 1.4301 Chrome Nickel stee | el V2A |
| 1 mm                      |        |
| 450 mm                    |        |
| 155 mm                    |        |
| 550 mm                    |        |
| no                        |        |
| no                        |        |
| no                        |        |
| no                        |        |
| satin finished            |        |
| yes                       |        |
| wall mounting             |        |