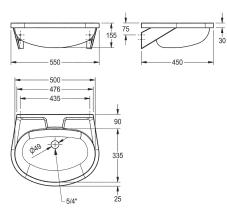

Single wash basin for wall mounting, stainless steel, surface satin finished, material thickness 1 mm, seamless welded bowl with diameter 500 x 155 x 335 mm, oval shape, 90 mm tap ledge, prewelded mounting brackets, with soap dish, includes screws and

dowels.

With overflow, 1 1/4" plug waste Dimensions 550 x 155 x 450 mm (W x H x D)

### **Technical Data**

| bowl position      |  |
|--------------------|--|
| bowl - bowl height |  |
| bowlfinish         |  |
| bowl - depth       |  |
| powl shape         |  |
| bowl - width       |  |
| colour             |  |
| material           |  |
| material code      |  |
| material thickness |  |
| overall depth      |  |
| overall height     |  |
| overall width      |  |
| overflow           |  |
| overflow position  |  |
| rear upstand       |  |
| siphon included    |  |
| splash back        |  |
| surface finish     |  |
| tap ledge          |  |

| Center      |                |          |  |  |
|-------------|----------------|----------|--|--|
| 155 mm      |                |          |  |  |
| satin finis | ned            |          |  |  |
| 335 mm      |                |          |  |  |
| oval        |                |          |  |  |
| 500 mm      |                |          |  |  |
| no colour   |                |          |  |  |
| stainless   | steel          |          |  |  |
| 1.4301 C    | nrome Nickel s | teel V2A |  |  |
| 1 mm        |                |          |  |  |
| 450 mm      |                |          |  |  |
| 155 mm      |                |          |  |  |
| 550 mm      |                |          |  |  |
| yes         |                |          |  |  |
| back        |                |          |  |  |
| no          |                |          |  |  |
| no          |                |          |  |  |
| no          |                |          |  |  |
| satin finis | ned            |          |  |  |