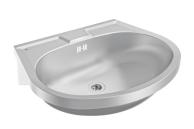

Single wash basin for wall mounting, stainless steel, surface satin finished, material thickness 1 mm, seamless welded bowl with diameter 500 x 155 x 335 mm, oval shape, 90 mm tap ledge, prewelded mounting brackets, with soap dish, includes screws and

dowels.

With overflow, 1 1/4" plug waste Dimensions 550 x 155 x 450 mm (W x H x D)